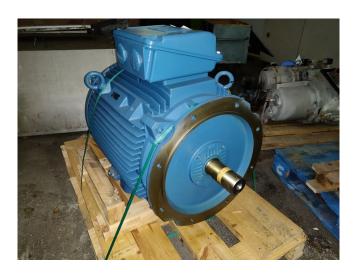

#### **Used WEG W22 Premium**

Still new!! has never been used. WEG W22 Premium electromotor with 90kW at 50Hz and 2975 RPM. With coupling. "\*Why choose for HOSBV? Were not only the largest used refrigeration specialist in Europe, but also, we deliver all equipment including an extensive test, warranty and industrial cleaning. Optional we can arrange shipment and export documents."