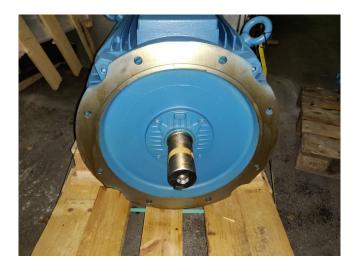

#### **Used WEG W22 Premium**

Still new!! has never been used. WEG W22 Premium electromotor with 90kW at 50Hz and 2975 RPM. With coupling. "\*Why choose for HOSBV? Were not only the largest used refrigeration specialist in Europe, but also, we deliver all equipment including an extensive test, warranty and industrial cleaning. Optional we can arrange shipment and export documents."