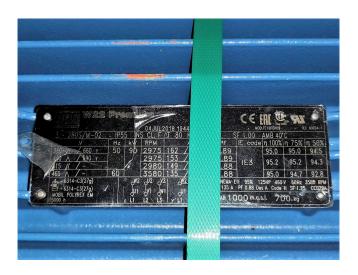

## **Specifications**

| Brand         | WEG         |
|---------------|-------------|
| Туре          | W22 Premium |
| kW            | 90          |
| RPM           | 2975        |
| 50 Hz / 60 Hz | 50          |

#### **Used WEG W22 Premium**

Still new!! has never been used. WEG W22 Premium electromotor with 90kW at 50Hz and 2975 RPM. With coupling. "\*Why choose for HOSBV? Were not only the largest used refrigeration specialist in Europe, but also, we deliver all equipment including an extensive test, warranty and industrial cleaning. Optional we can arrange shipment and export documents."