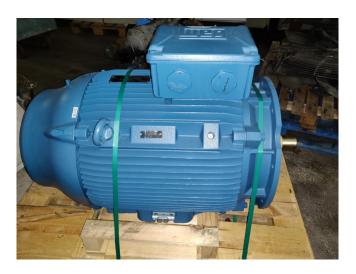

#### **Used WEG W22 Premium**

Still new!! has never been used. WEG W22 Premium electromotor with 90kW at 50Hz and 2975 RPM. With coupling. "\*Why choose for HOSBV? Were not only the largest used refrigeration specialist in Europe, but also, we deliver all equipment including an extensive test, warranty and industrial cleaning. Optional we can arrange shipment and export documents."