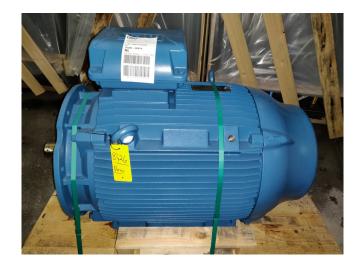

#### **Used WEG W22 Premium**

Still new!! has never been used. WEG W22 Premium electromotor with 90kW at 50Hz and 2975 RPM. With coupling. "\*Why choose for HOSBV? Were not only the largest used refrigeration specialist in Europe, but also, we deliver all equipment including an extensive test, warranty and industrial cleaning. Optional we can arrange shipment and export documents."