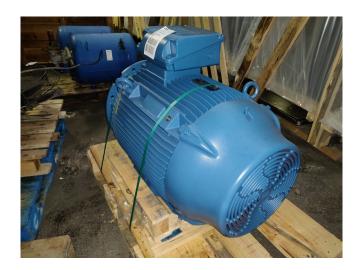

#### **Used WEG W22 Premium**

Still new!! has never been used. WEG W22 Premium electromotor with 90kW at 50Hz and 2975 RPM. With coupling. "\*Why choose for HOSBV? Were not only the largest used refrigeration specialist in Europe, but also, we deliver all equipment including an extensive test, warranty and industrial cleaning. Optional we can arrange shipment and export documents."