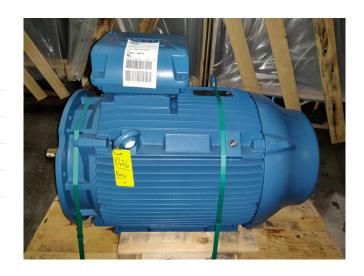

#### **Used WEG W22 Premium**

Still new!! has never been used. WEG W22 Premium electromotor with 90kW at 50Hz and 2975 RPM. With coupling. "\*Why choose for HOSBV? Were not only the largest used refrigeration specialist in Europe, but also, we deliver all equipment including an extensive test, warranty and industrial cleaning. Optional we can arrange shipment and export documents."